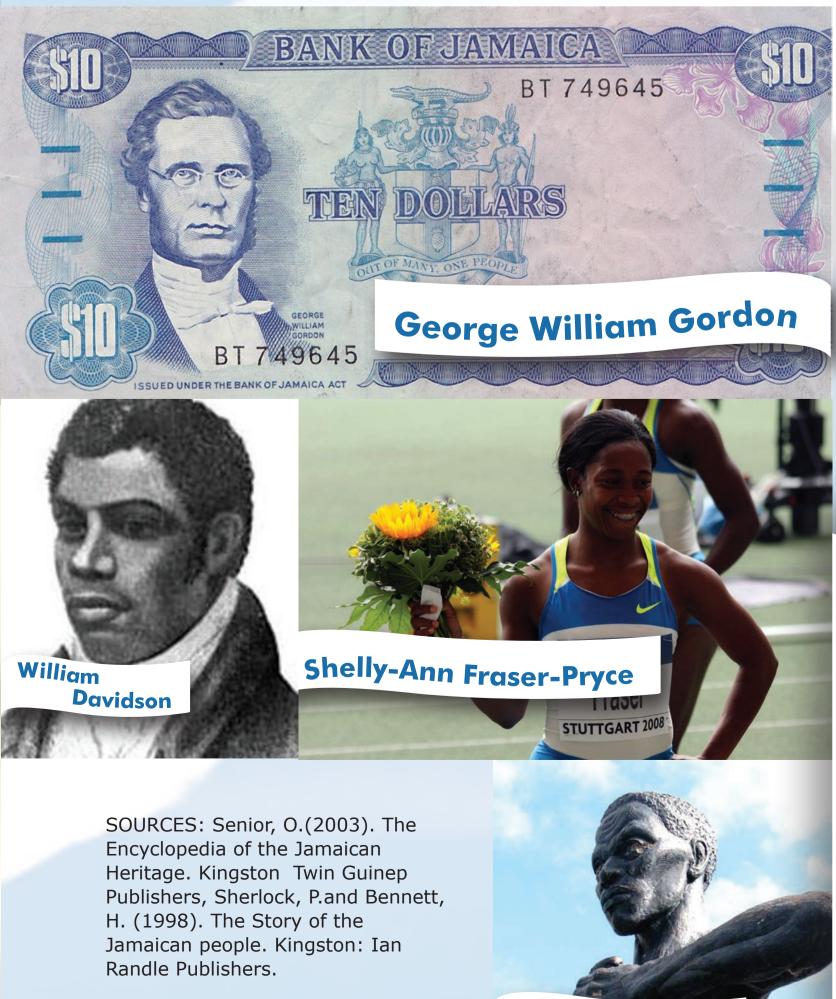

Bijltjespad (Own work) [CC-BY-SA-3.0 (http://creativecommons.org/licenses/by-sa/3.0)], via Wikimedia Commons (cropped/changed resolution/size/color profile) Jamaica 10 dollar : By Bijltjespad (Own work) [CC-BY-SA-3.0 (http://creativecommons.org/licenses/by-sa/3.0)], via Wikimedia Commons (cropped/changed resolution/size/color profile) Jamaica 10 dollar : By Bijltjespad (Own work) [CC-BY-SA-3.0 (http://creativecommons.org/licenses/by-sa/3.0)], via Wikimedia Commons (cropped/changed resolution/size/color profile) Jamaica 10 dollar : By Bijltjespad (Own work) [CC-BY-SA-3.0 (http://www.erki.nl/picenses/by-sa/3.0)], via Wikimedia Commons (cropped/changed resolution/size/color profile) Jamaica 10 dollar : By Bijltjespad (Dy

Supported by



# The Scots in Jamaica















**Paul Bogle** 



Notable Campbells who may be descended from John Campbell include the fashion model Naomi Campbell, the sprinter Veronica Campbell-Brown and Costa Rica's football hero Joel Campbell. Many Jamaicans went to Costa Rica to help build railways in the nineteenth century.

#### Joel Campbell

Here are examples of other well known Jamaicans with Scottish ancestry...

The leaders of the Morant Bay Rebellion in 1865, Paul Bogle and George William Gordon, both had Scottish surnames. Other Jamaicans who had Scottish fathers included the radicals Robert Wedderburn and William Davidson and also Mary Seacole who was born Mary Grant. She was a famous nurse during the Crimean War. Shelly-Ann Fraser-Pryce is the World and Olympic champion in the Women's 100 metres.

Veronica Campbell-Brown



To find out