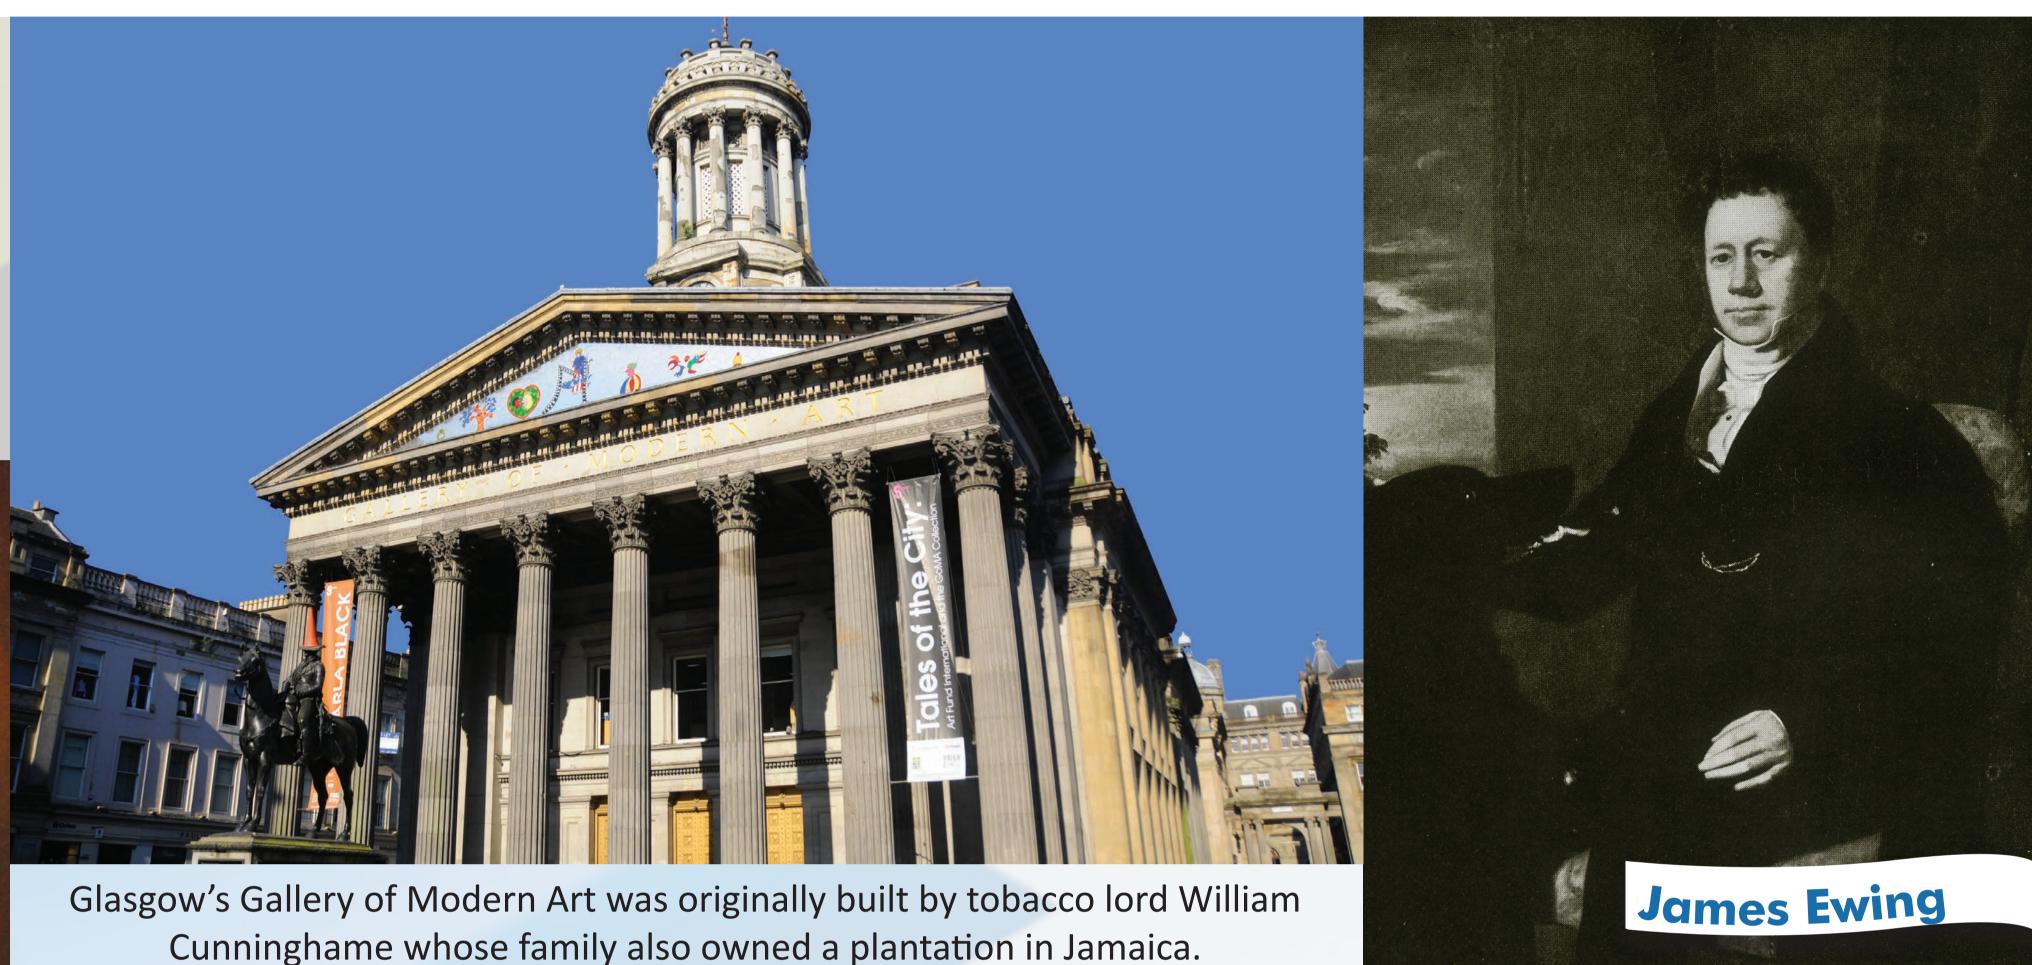

whose surnames live on in Jamaica today include John Newland, James Wedderburn, David Lyon, Robert McGhie of Trelawney and Rev Alexander Whyte.

"I think a lot of Jamaicans want to know about their Scottish heritage. Perhaps they can even take some pride in it. For a while there was a movement towards dropping these names, but I think that would be to lose something real, a real record of our history in favour of a made-up African name. Personally, I would rather have an honest truth than some false pride."

Sir Geoff Palmer - Jamaican Professor at Herriott-Watt University Edinburgh



# Scottish involvement in the Slave Trade

Almost all the agents, attornies, merchants and shopkeepers, are of that country [Scotland] and really do deserve to thrive in this, they are so industrious."











Cunninghame whose family also owned a plantation in Jamaica.

#### Glasgow Bridge is also called Jamaica Bridge

# Jamaica and Glasgow

Glasgow was a major importer of slave produced sugar (mostly from Jamaica) from as early as 1650 and until after slavery was abolished in 1838 - the sugar sheds in Greenock still exist today. James Ewing who was Lord Provost and Glasgow's first MP made a huge fortune through his involvement in the sugar trade. He owned the largest plantation in Jamaica. Linen manufacture from slave produced cotton was a key element in Scotland's economic growth and the largest firms were in Glasgow and the surrounding area. More than half of Scotland's linen was exported to clothe both the slaves and their owners in the Caribbean. Glasgow in particular has monuments,