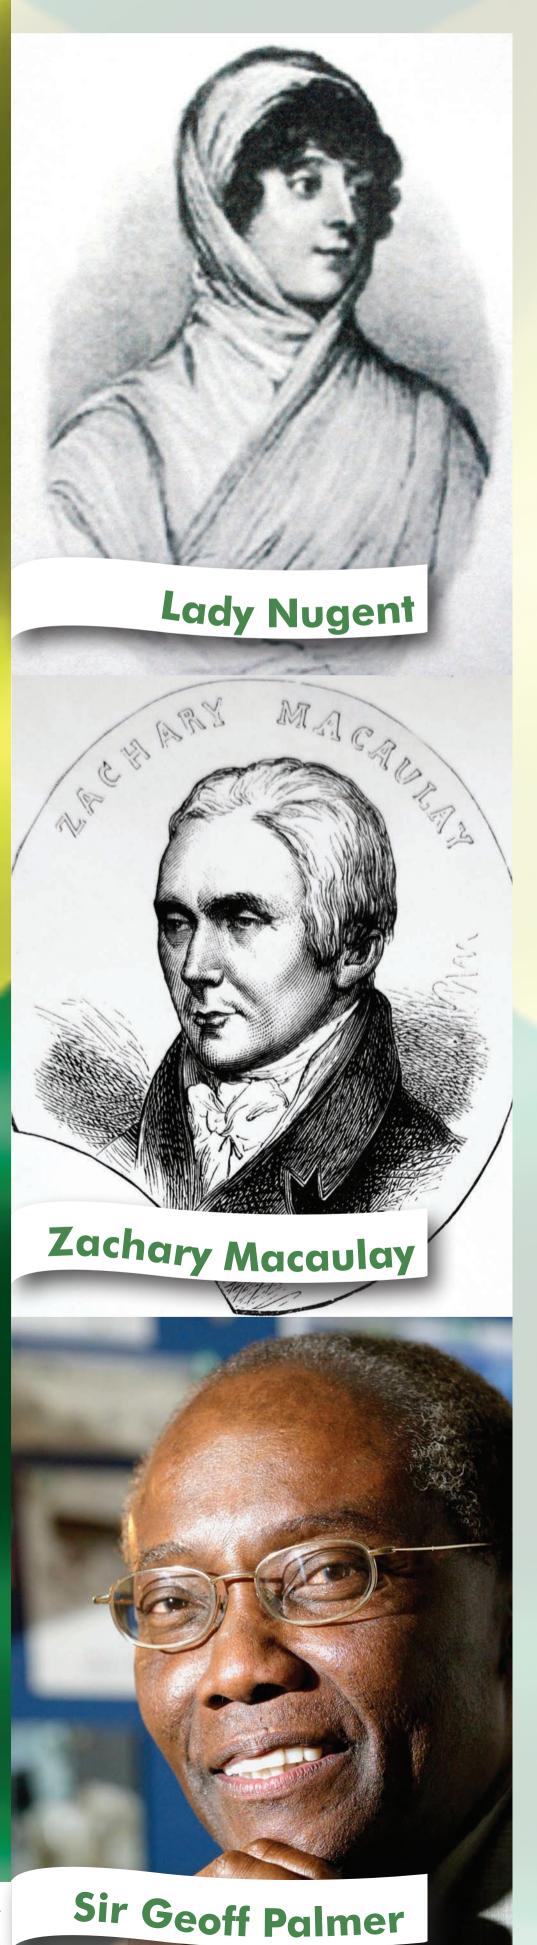

had Scottish surnames. Other Jamaicans who had Scottish fathers included the radicals Robert Wedderburn and William Davidson and also Mary Seacole who was born Mary Grant. She was a famous nurse during the Crimean War. Shelly-Ann Fraser-Pryce is the World and Olympic champion in the Women's 100 metres.

Veronica Campbell-Brown



To find out more about 'The Scots in Jamaica', or the Flag Up project simply scan the QR code or visit





Scotland played a huge part in Jamaica's slavery-driven economy. During the eighteenth and early nineteenth centuries, the Scottish economy grew from one of the weakest in Europe to becoming one of the most powerful. A large number of plantation owners and overseers in Jamaica were from Scotland as well as being involved in a variety of other occupations.



Supported by



**4**Of the overseers of the slave plantations in the West Indies three out of four are Scotsmen and the fourth is generally observed to have very suspicious cheekbones." Samuel Taylor Coleridge in 1812

The Scottish slave owners whose surnames live on in Jamaica today include John Newland, James Wedderburn, David Lyon, Robert McGhie of Trelawney and Rev Alexander Whyte.

"I think a lot of Jamaicans want to know about their Scottish heritage. Perhaps they can even take some pride in it. For a while there was a movement towards dropping these names, but I think that would be to lose something real, a real record of our history in favour of a made-up African name. Personally, I would rather have an honest truth than some false pride."

Sir Geoff Palmer - Jamaican Professor