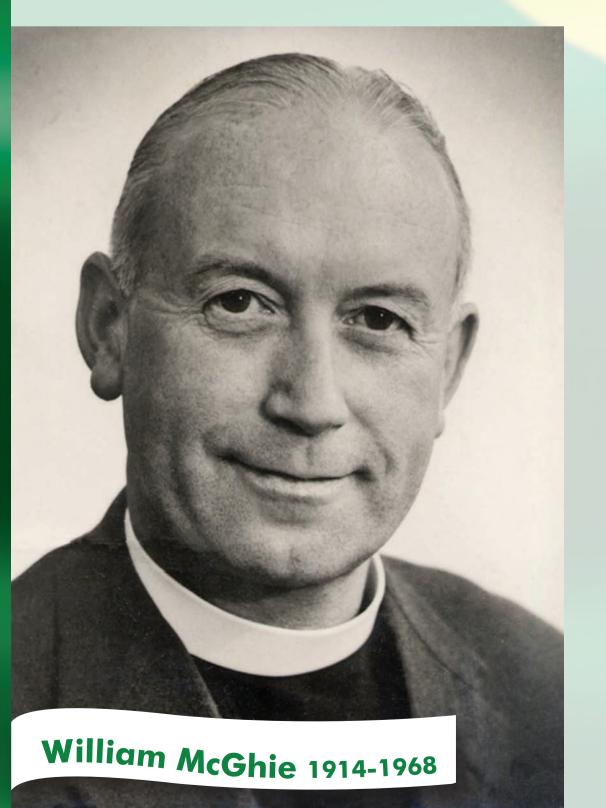

**Question: "In which Commonwealth country** outside Scotland will you find the highest percentage of people with Scottish surnames?"

You might expect the answer to that question to be Canada or New Zealand, but the surprising answer is Jamaica. The frequency of Scottish surnames is such that it is claimed that 60% of names in the Jamaican telephone directory are Scottish in origin!