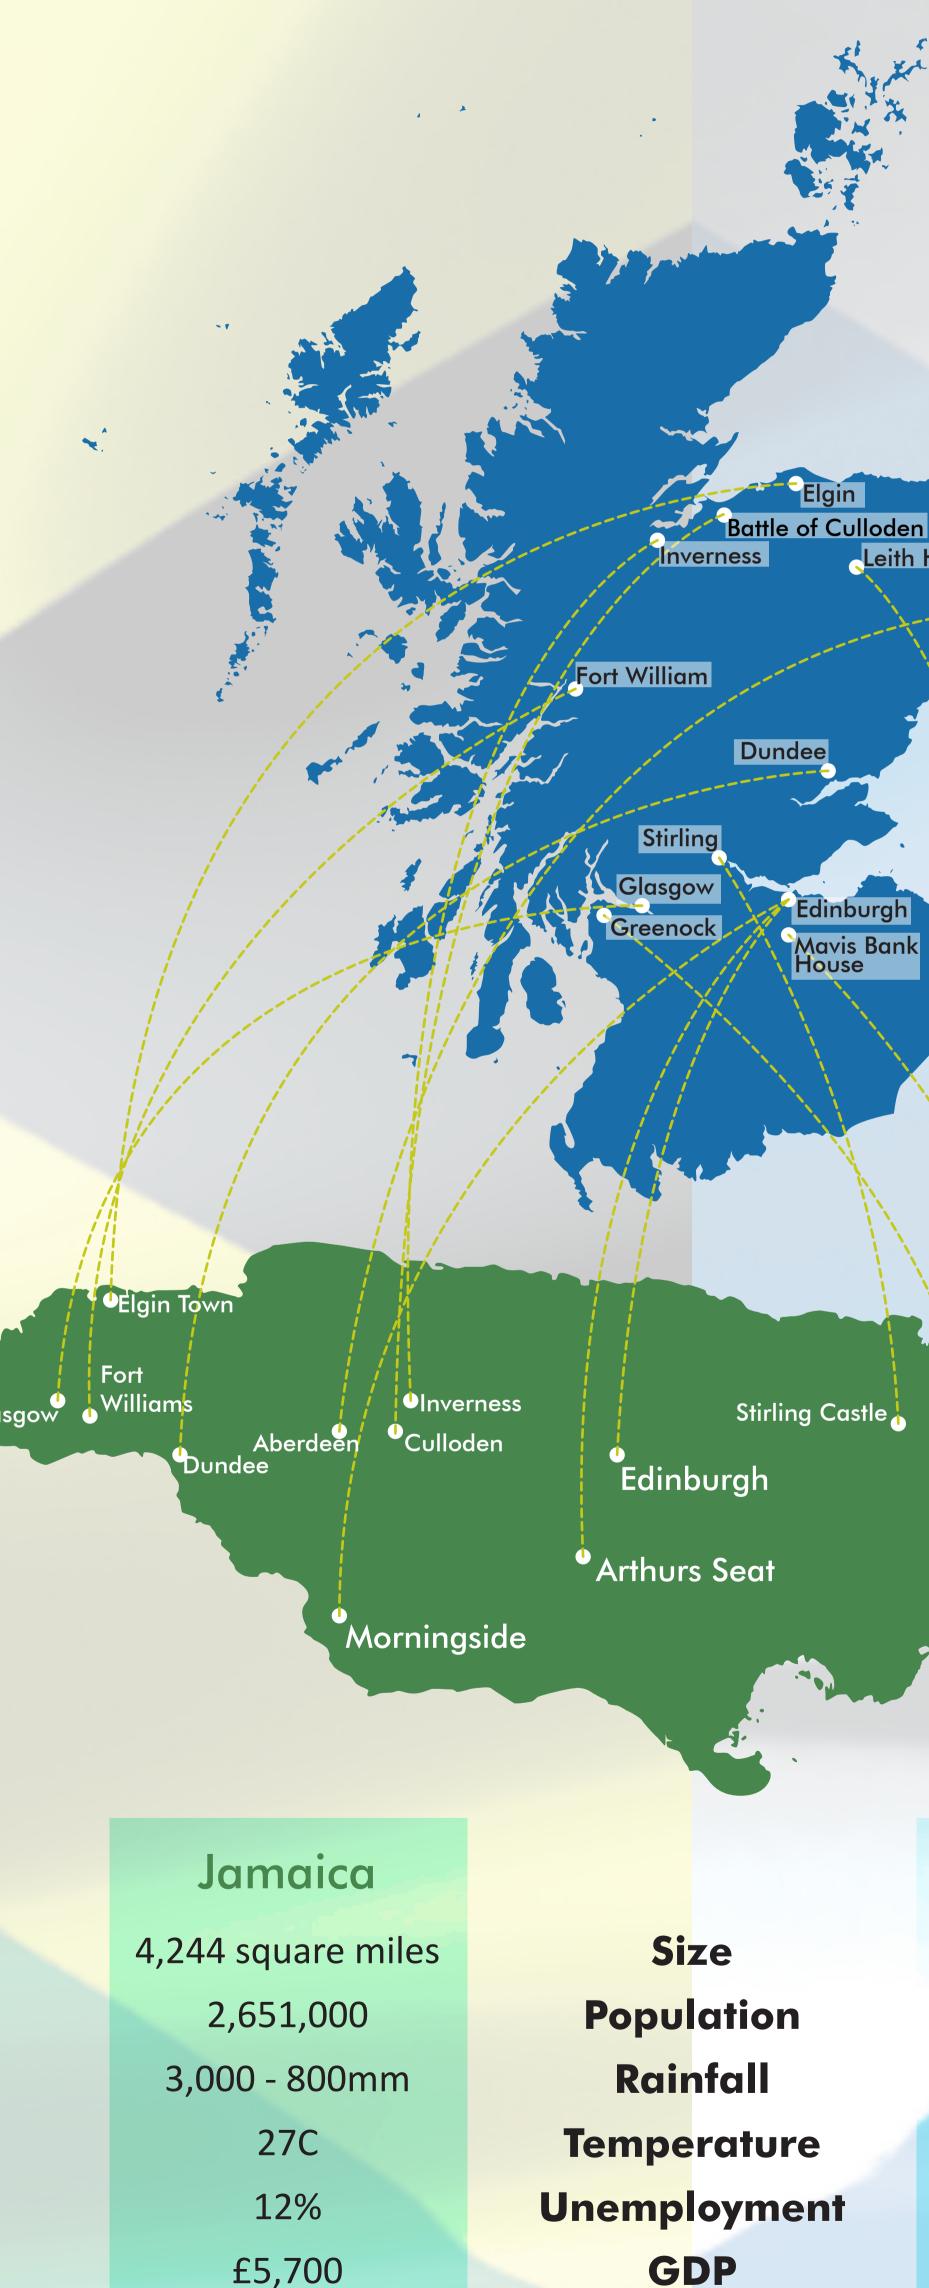

**Question: "In which Commonwealth country** outside Scotland will you find the highest percentage of people with Scottish surnames?"

You might expect the answer to that question to be Canada or New Zealand, but the surprising answer is Jamaica. The frequency of Scottish surnames is such that it is claimed that 60% of names in the Jamaican telephone directory are Scottish in origin!