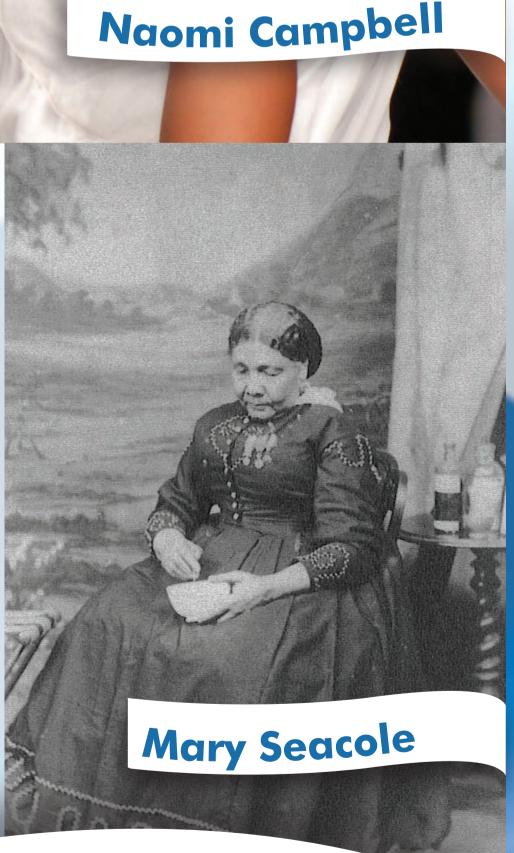

ampbell, the sprinter Veronica Campbell-Brown and Costa Rica's football hero Joel Campbell. Many Jamaicans went to Costa Rica to help build railways in the nineteenth century.

#### Joel Campbell

Here are examples of other well known Jamaicans with Scottish ancestry...

The leaders of the Morant Bay Rebellion in 1865, Paul Bogle and George William Gordon, both had Scottish surnames. Other Jamaicans who had Scottish fathers included the radicals Robert Wedderburn and William Davidson and also Mary Seacole who was born Mary Grant. She was a famous nurse during the Crimean War. Shelly-Ann Fraser-Pryce is the World and Olympic champion in the Women's 100 metres.

Veronica Campbell-Brown



To find out more about 'The Scots in Jamaica', or the Flag Up project simply scan the QR code or visit





Scotland played a huge part in Jamaica's slavery-driven economy. During the eighteenth and early nineteenth centuries, the Scottish economy grew from one of the weakest in Europe to becoming one of the most powerful. A large number of plantation owners and overseers in Jamaica were from Scotland as well as being involved in a variety of other occupations.



Supported by



**4**Of the overseers of the slave plantations in the West Indies three out of four are Scotsmen and the fourth is generally observed to have very suspicious cheekbones." Samuel Taylor Coleridge in 1812

The Scottish slave owners whose surnames live on in Jamaica today include John Newland, James Wedderburn, David Lyon, Robert McGhie of Trelawney and Rev Alexander Whyte.

"I think a lot of Jamaicans want to know abo