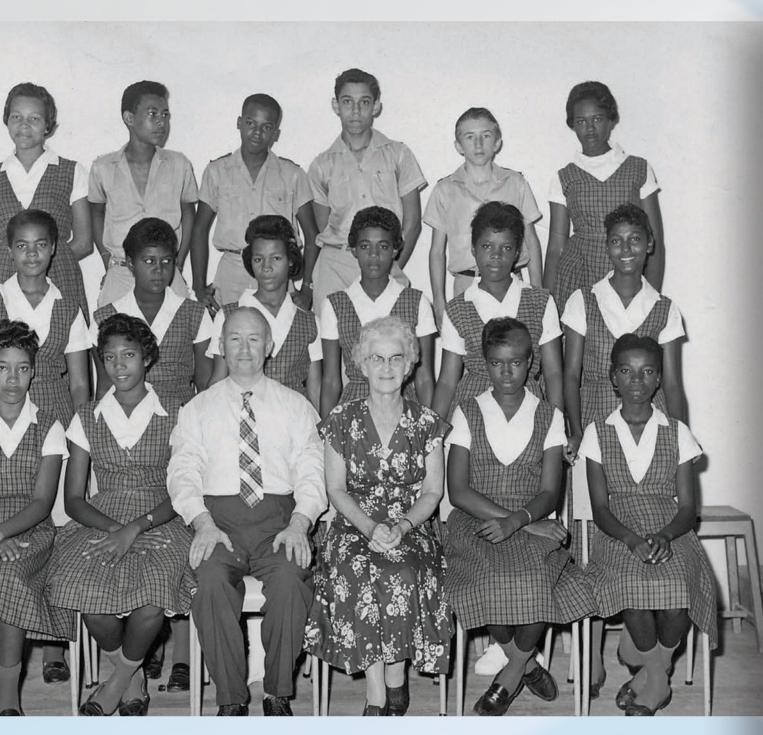

**Question: "In which Commonwealth country** outside Scotland will you find the highest percentage of people with Scottish surnames?"

You might expect the answer to that question to be Canada or New Zealand, but the surprising answer is Jamaica. The frequency of Scottish surnames is such that it is claimed that 60% of names in the Jamaican telephone directory are Scottish in origin!