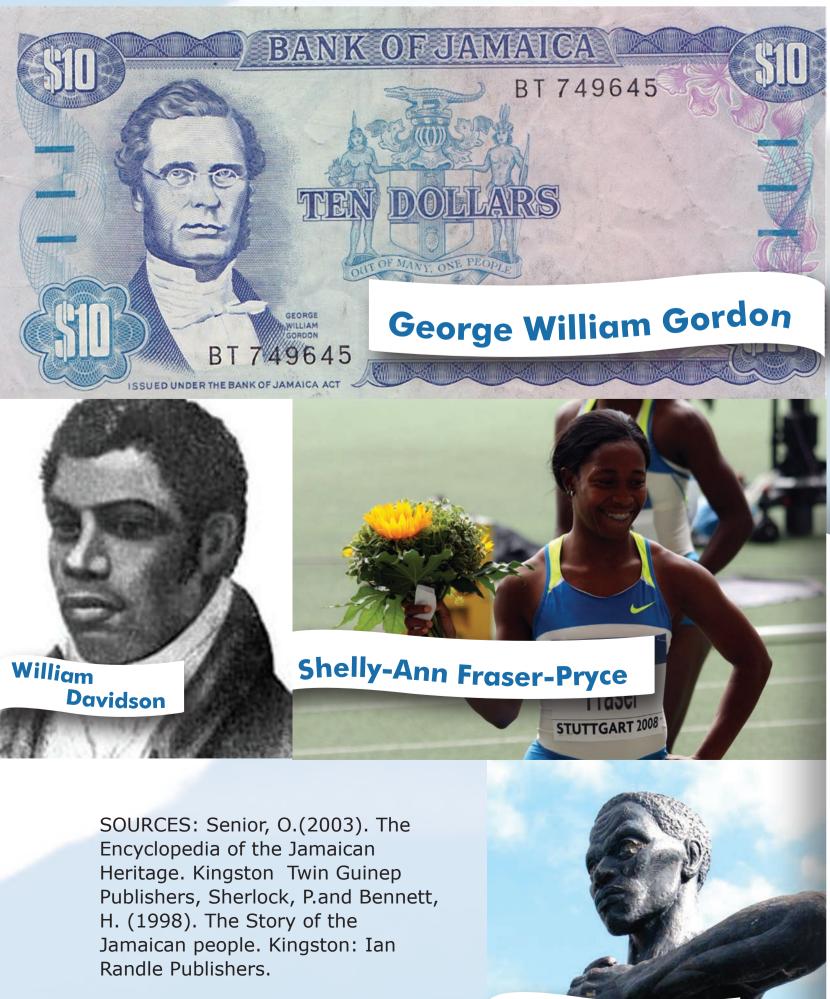

ica 10 dollar : By Bijltjespad (Own work) [CC-BY-SA-3.0 (http://creativecommons.org/licenses/by-sa/3.0)], via Wikimedia Commons (cropped/changed resolution/size/color profile) Jamaica 10 dollar : By Bijltjespad (Own work) [CC-BY-SA-3.0 (http://creativecommons.org/licenses/by-sa/3.0)], via Wikimedia Commons (cropped/changed resolution/size/color profile) Jamaica 10 dollar : By Bijltjespad (Own work) [CC-BY-SA-3.0 (http://creativecommons.org/licenses/by-sa/3.0)], via Wikimedia Commons (cropped/changed resolution/size/color profile) Jamaica 10 dollar : By Bijltjespad (Own work) [CC-BY-SA-3.0 (http://www.erki.nl/picenses/by-sa/3.0)], via Wikimedia Commons (cropped/changed resolution/size/color profile) Jamaica 10 dollar : By Bijltjespad (Dy

Supported by



# The Scots in Jamaica















**Paul Bogle** 



Notable Campbells who may be descended from John Campbell include the fashion model Naomi Campbell, the sprinter Veronica Campbell-Brown and Costa Rica's football hero Joel Campbell. Many Jamaicans went to Costa Rica to help build railways in the nineteenth century.

#### Joel Campbell

Here are examples of other well known Jamaicans with Scottish ancestry...

The leaders of the Morant Bay Rebellion in 1865, Paul Bogle and George William Gordon, both had Scottish surnames. Other Jamaicans who had Scottish fathers included the radicals Robert Wedderburn and William Davidson and also Mary Seacole who was born Mary Grant. She was a famous nurse during the Crimean War. Shelly-Ann Fraser-Pryce is the World and Olympic champion in the Women's 100 metres.

Veronica Campbell-B