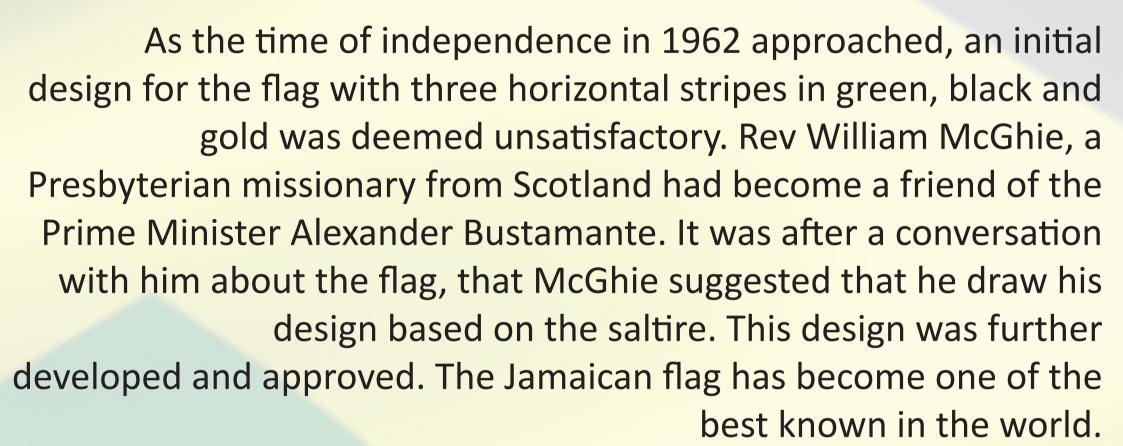

**Question: "In which Commonwealth country** outside Scotland will you find the highest percentage of people with Scottish surnames?"

You might expect the answer to that question to be Canada or New Zealand, but the surprising answer is Jamaica. The frequency of Scottish surnames is such that it is claimed that 60% of names in the Jamaican telephone directory are Scottish in origin!