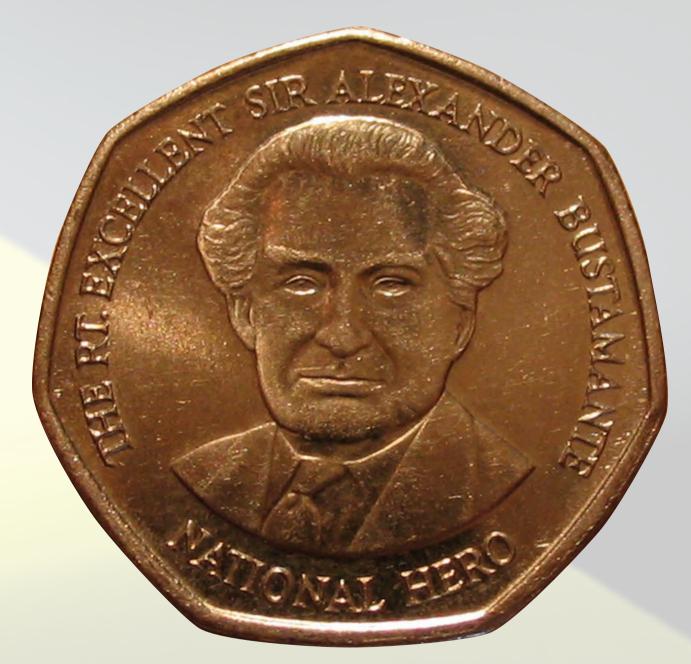

**Question: "In which Commonwealth country** outside Scotland will you find the highest percentage of people with Scottish surnames?"

You might expect the answer to that question to be Canada or New Zealand, but the surprising answer is Jamaica. The frequency of Scottish surnames is such that it is claimed that 60% of names in the Jamaican telephone directory are Scottish in origin!