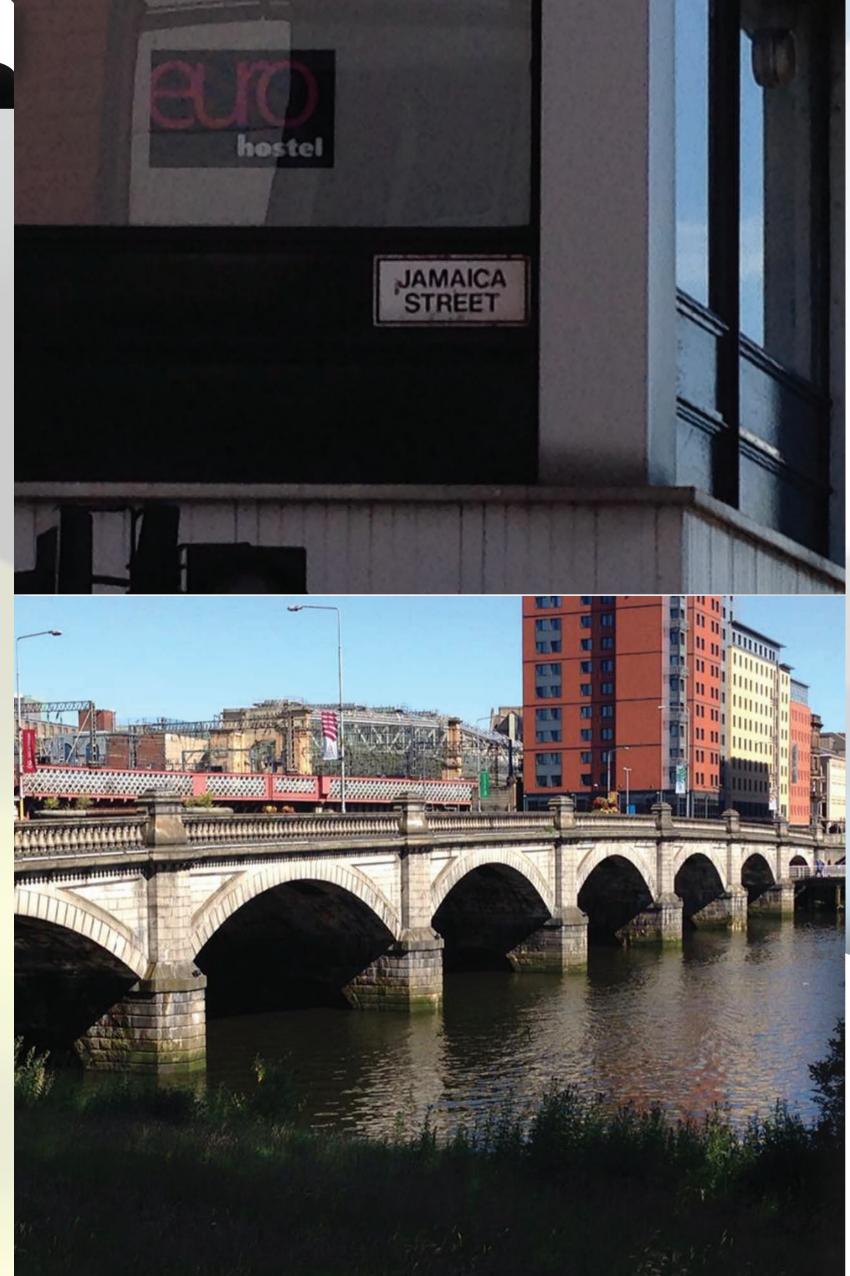

**Question: "In which Commonwealth country** outside Scotland will you find the highest percentage of people with Scottish surnames?"

You might expect the answer to that question to be Canada or New Zealand, but the surprising answer is Jamaica. The frequency of Scottish surnames is such that it is claimed that 60% of names in the Jamaican telephone directory are Scottish in origin!