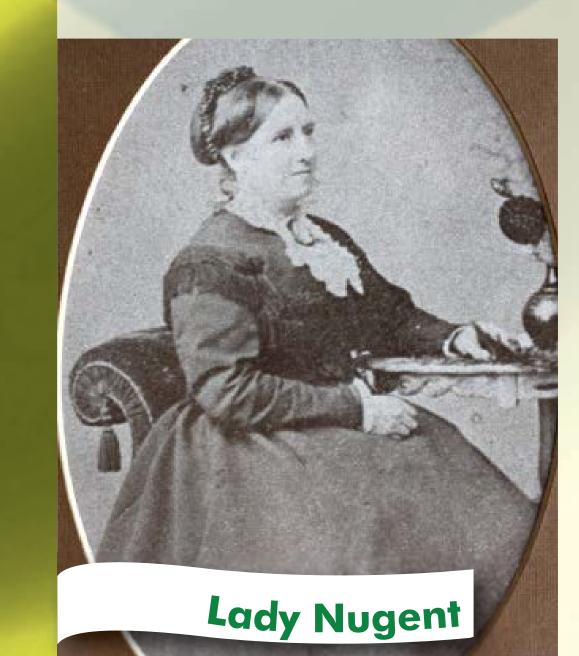

# Jamaica and the Scottish Connection

Question: "In which Commonwealth country outside Scotland will you find the highest percentage of people with Scottish surnames?"

You might expect the answer to that question to be Canada or New Zealand, but the surprising answer is Jamaica. The frequency of Scottish surnames is such that it is claimed that 60% of names in the Jamaican telephone directory are Scottish in origin!