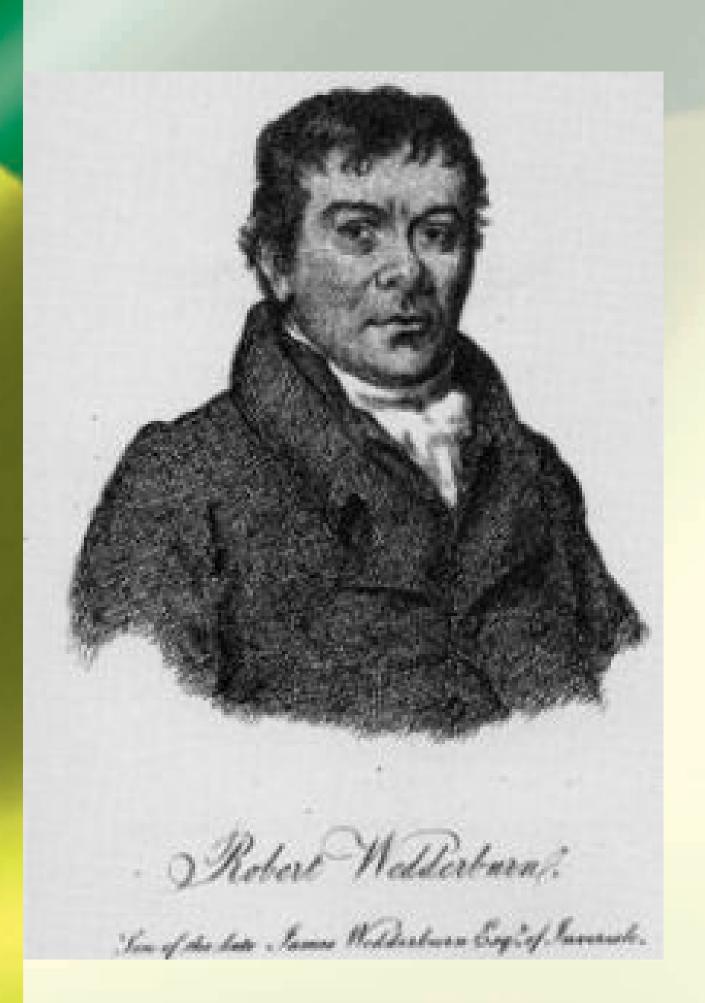

# Jamaica and the Scottish Connection

Question: "In which Commonwealth country outside Scotland will you find the highest percentage of people with Scottish surnames?"

You might expect the answer to that question to be Canada or New Zealand, but the surprising answer is Jamaica. The frequency of Scottish surnames is such that it is claimed that 60% of names in the Jamaican telephone directory are Scottish in origin!