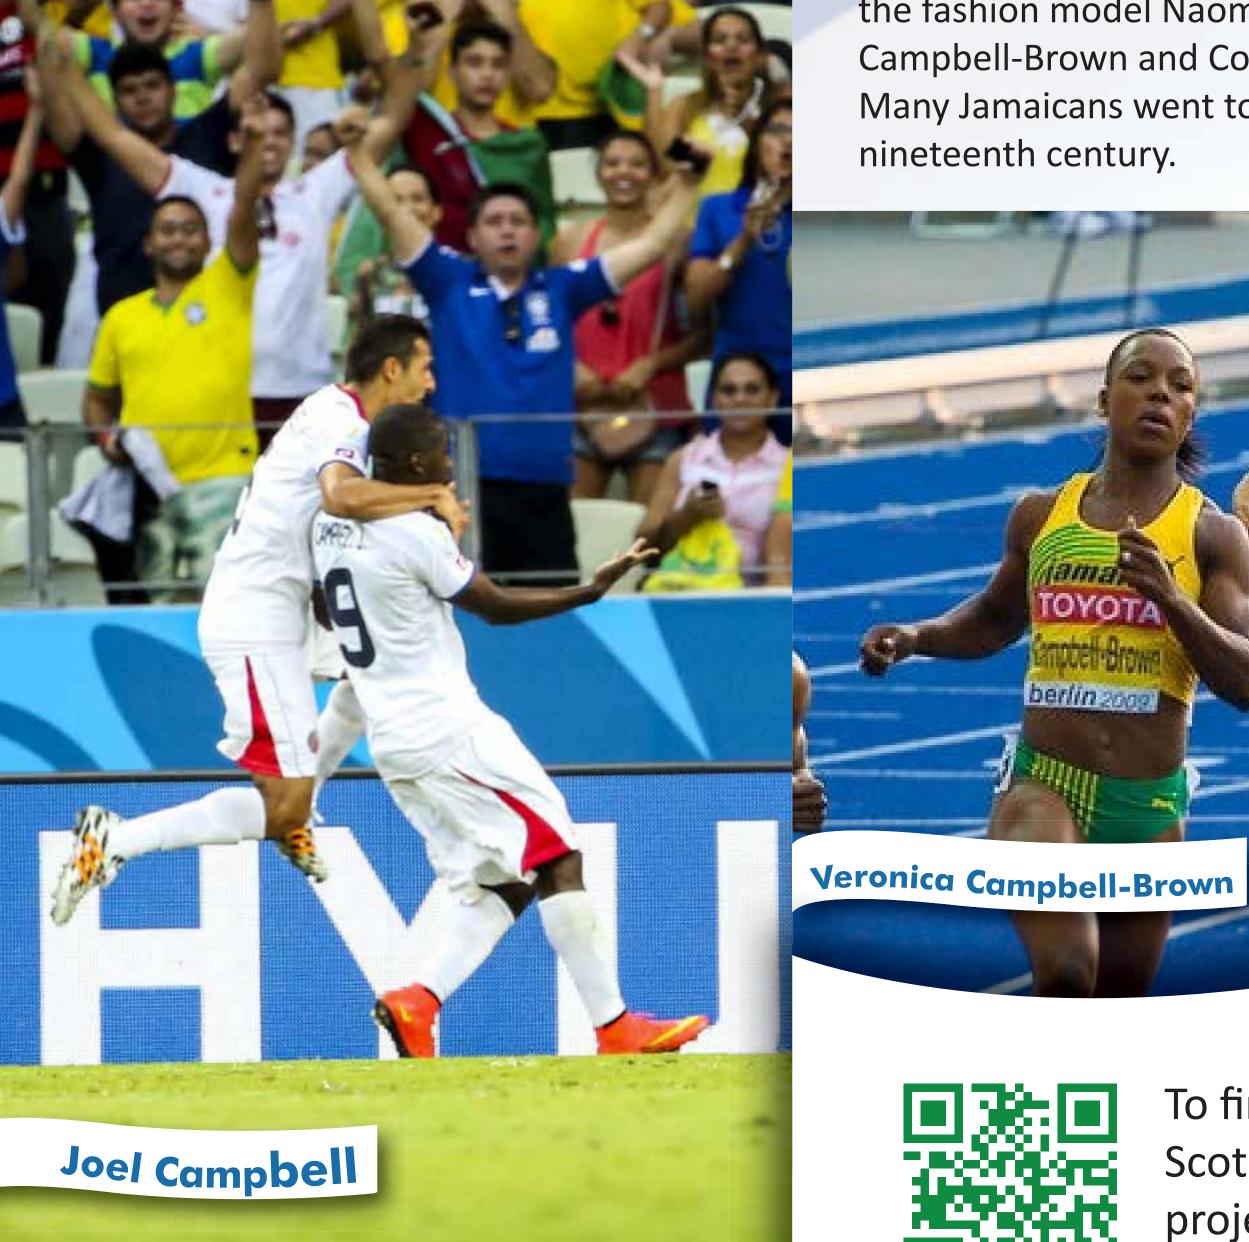

# Jamaica and the Scottish Connection

Question: "In which Commonwealth country outside Scotland will you find the highest percentage of people with Scottish surnames?"

You might expect the answer to that question to be Canada or New Zealand, but the surprising answer is Jamaica. The frequency of Scottish surnames is such that it is claimed that 60% of names in the Jamaican telephone directory are Scottish in origin!