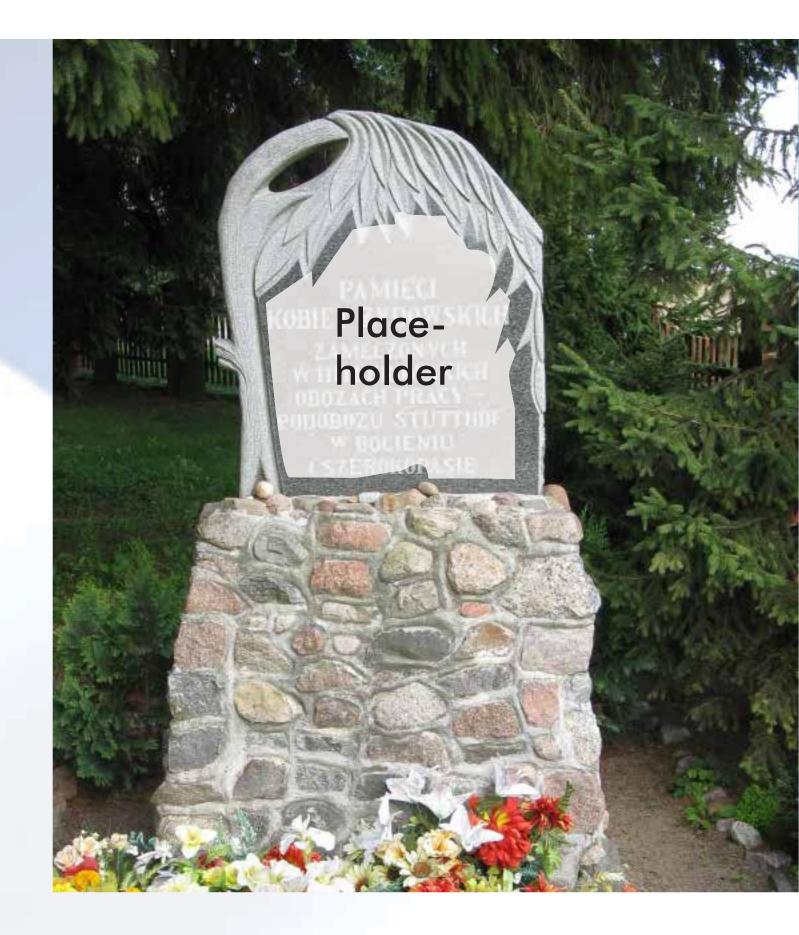

# Jamaica and the Scottish Connection

Question: "In which Commonwealth country outside Scotland will you find the highest percentage of people with Scottish surnames?"

You might expect the answer to that question to be Canada or New Zealand, but the surprising answer is Jamaica. The frequency of Scottish surnames is such that it is claimed that 60% of names in the Jamaican telephone directory are Scottish in origin!