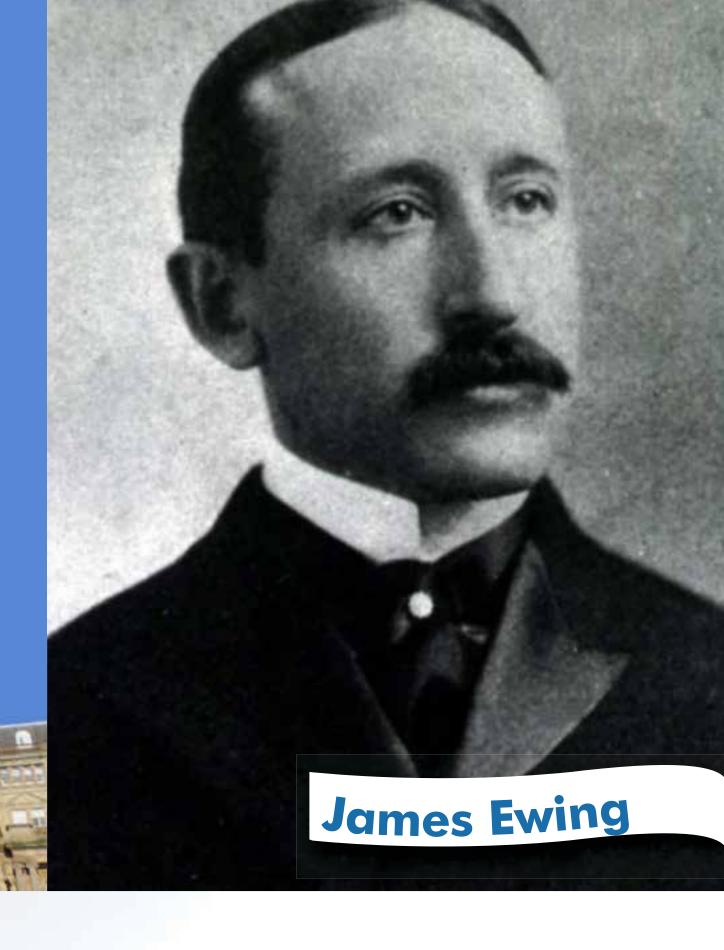

# Jamaica and the Scottish Connection

Question: "In which Commonwealth country outside Scotland will you find the highest percentage of people with Scottish surnames?"

You might expect the answer to that question to be Canada or New Zealand, but the surprising answer is Jamaica. The frequency of Scottish surnames is such that it is claimed that 60% of names in the Jamaican telephone directory are Scottish in origin!