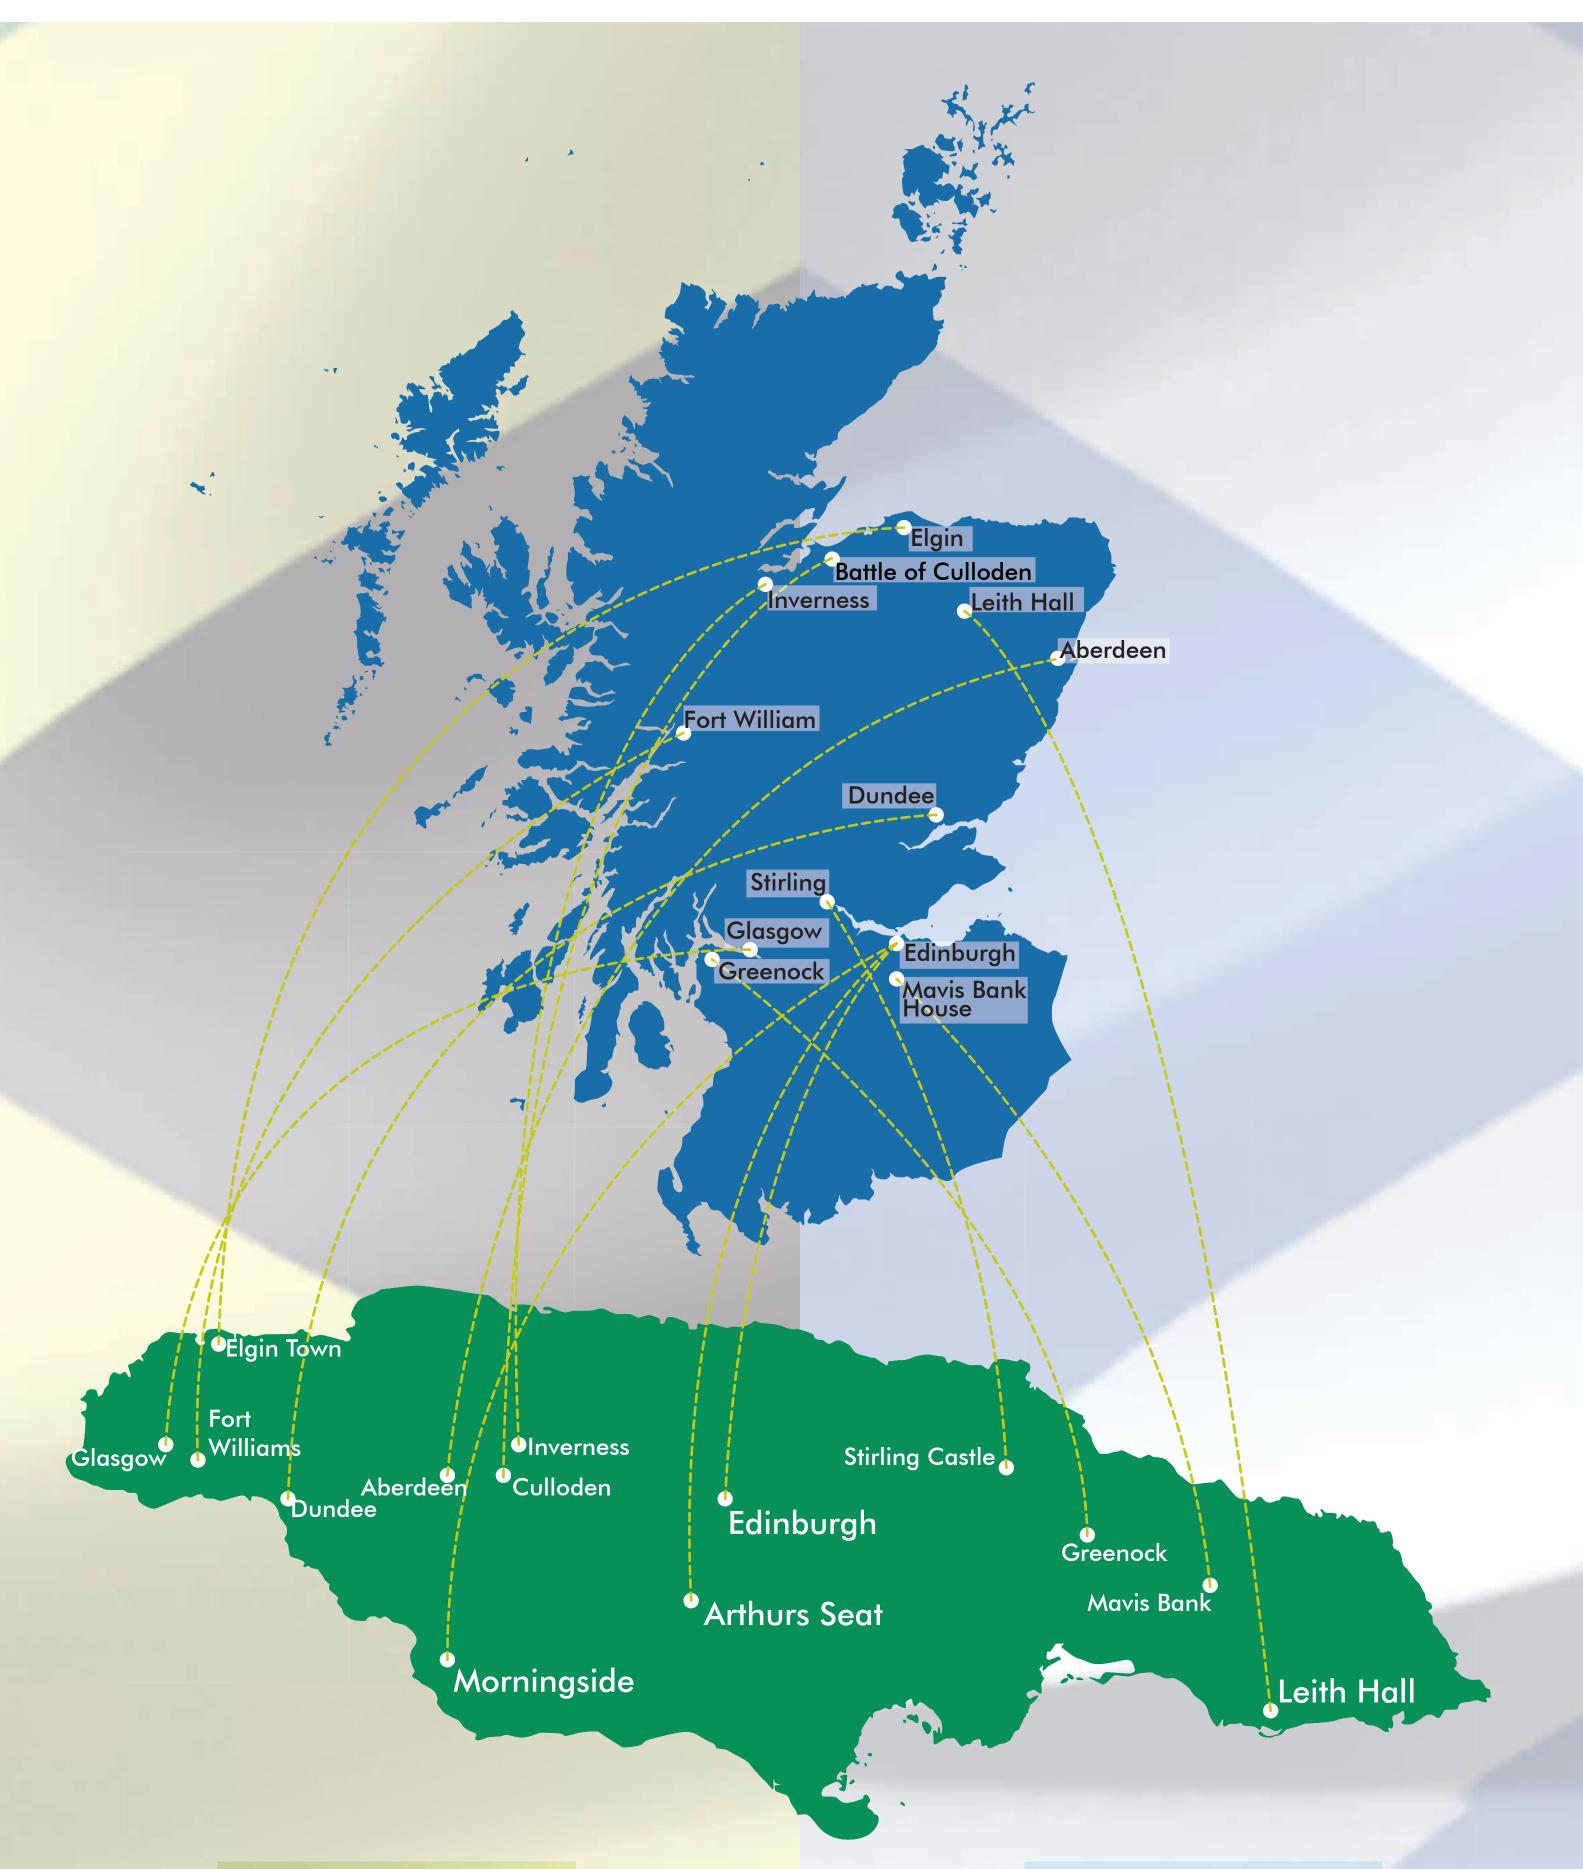

# Jamaica and the Scottish Connection

Question: "In which Commonwealth country outside Scotland will you find the highest percentage of people with Scottish surnames?"

You might expect the answer to that question to be Canada or New Zealand, but the surprising answer is Jamaica. The frequency of Scottish surnames is such that it is claimed that 60% of names in the Jamaican telephone directory are Scottish in origin!