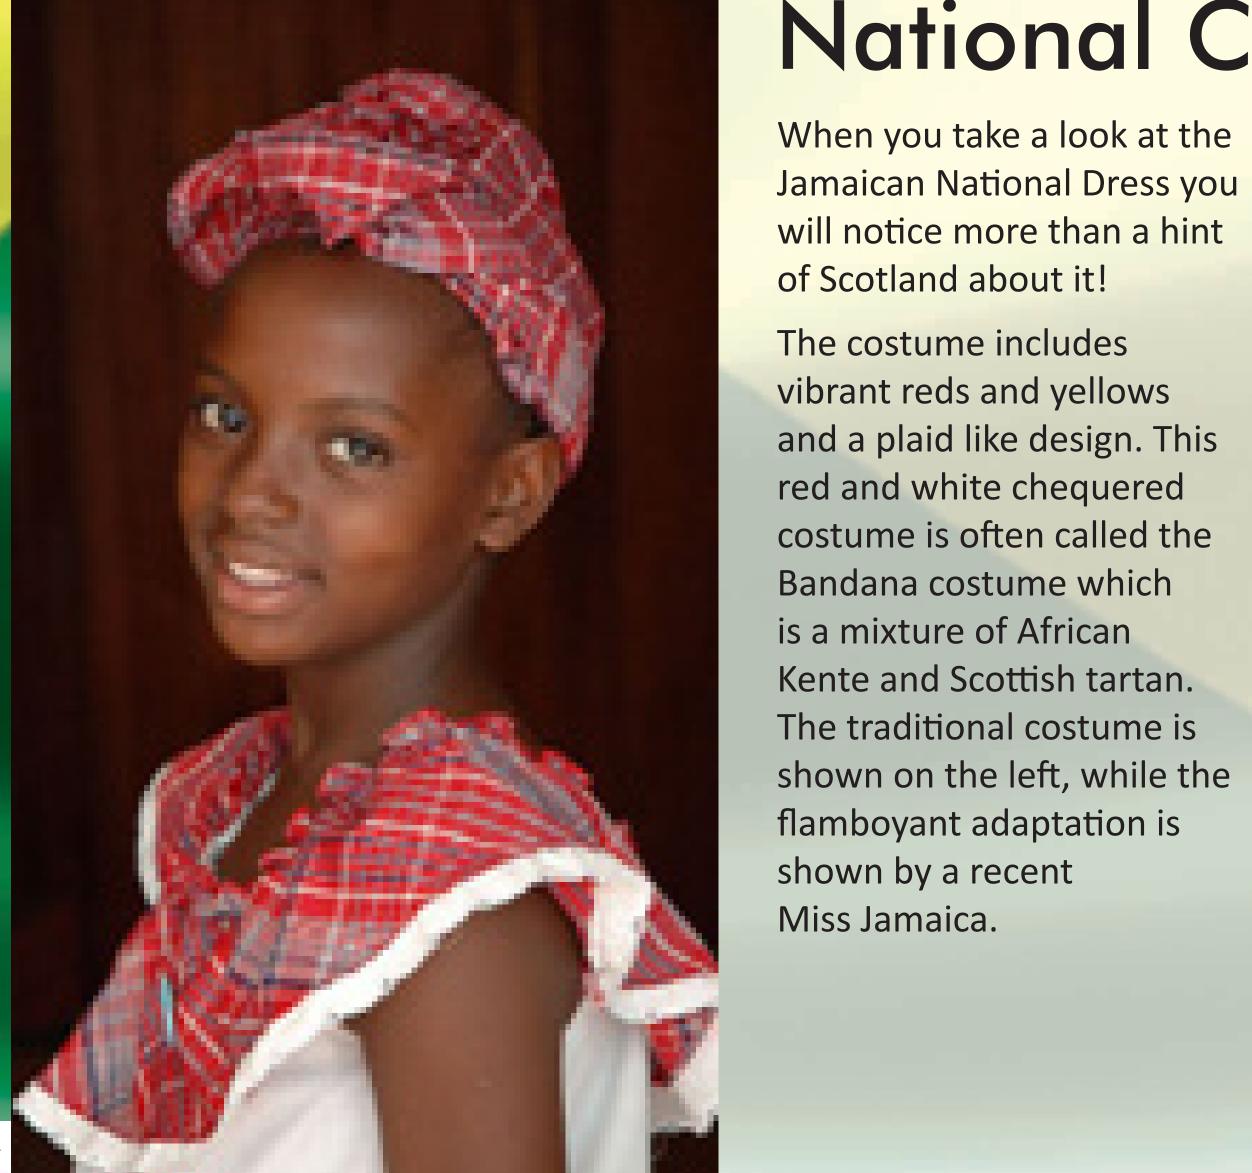

# Jamaica and the Scottish Connection

Question: "In which Commonwealth country outside Scotland will you find the highest percentage of people with Scottish surnames?"

You might expect the answer to that question to be Canada or New Zealand, but the surprising answer is Jamaica. The frequency of Scottish surnames is such that it is claimed that 60% of names in the Jamaican telephone directory are Scottish in origin!